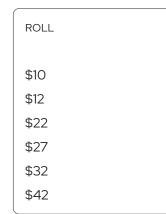

### **NORITSU SCANS**

| FILE SIZE<br>8 BIT | SINGLE FRAME |
|--------------------|--------------|
| 10MB               | \$4          |
| 20MB               | \$8          |
| 30MB               | \$12         |
| 40MB               | \$16         |
| 50MB               | \$20         |
| 75MB               | \$25         |
|                    |              |